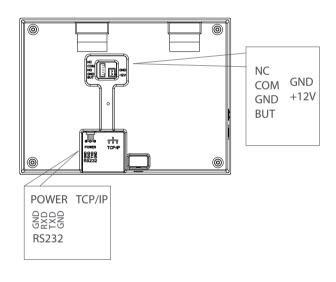

|
| Access Control Interface | 3rd Party Electirc Lock, Exit Button                                                        |
| Software                 | ZKTime.Net 3.0                                                                              |
| Power Supply             | DC 12V/1.5A                                                                                 |
| Dimension                | 186*138*43.6mm (LxWxT)                                                                      |
| Operating Temp.          | 0 °C - 45 °C                                                                                |
| Operating Humidity       | 20% - 80%                                                                                   |

### Configuration



#### Interface



#### What's in the Box









UA760

Screws and Holders



Power Adapter