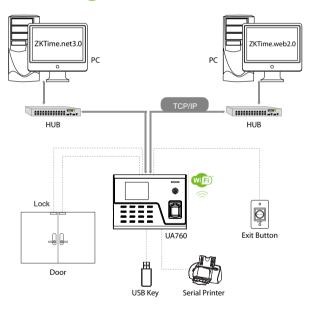

|
| Access Control Interface | 3rd Party Electirc Lock, Exit Button                                                        |
| Software                 | ZKTime.Net 3.0                                                                              |
| Power Supply             | DC 12V/1.5A                                                                                 |
| Dimension                | 186*138*43.6mm (LxWxT)                                                                      |
| Operating Temp.          | 0 °C - 45 °C                                                                                |
| Operating Humidity       | 20% - 80%                                                                                   |

### Configuration



#### Interface



#### What's in the Box









UA760

Screws and Holders



Power Adapter